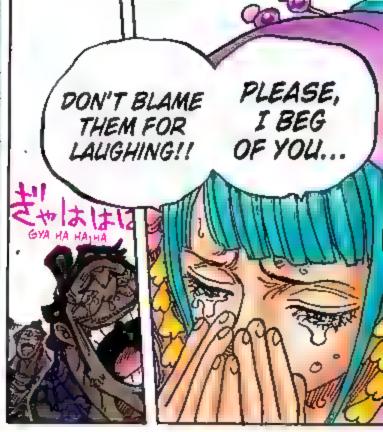

#### Story . あらすじ・

After two years of hard training, the Straw Hat pirates are back together, first at the Sabaody Archipelago and then through Fish-Man Island to their next stage: the New World!!

Luffy and crew disembark on Wano for the purpose of defeating Kaido, one of the Four Emperors. They begin to recruit allies for a raid in two weeks' time, but Kaido's sudden appearance leads to Luffy's defeat. Luffy is sent to the excavation labor camp while the rest of the crew is spotted by Kajdo's underlings and have to go on the run!

As the group works to collect info, free Luffy and gather more allies, Kaido's side learns about the raid plan. A former daimyo with the Kozuki Clan, Yasuie realizes the danger and gives up his life to pretend to take responsibility, sending the plan back to square one. Kin'emon and company mourn his death, but there are still many problems to be solved before the raid...